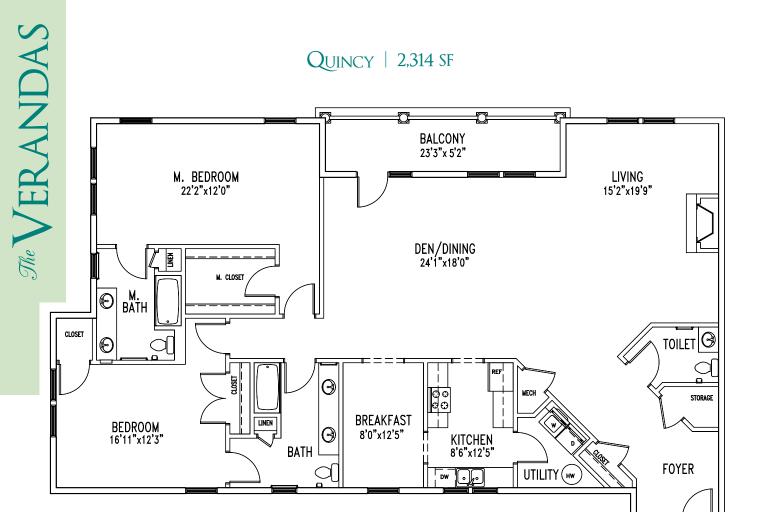

### **VERANDAS**

The first thing you'll notice about a Cedars Veranda home is its unique design, which takes 1,088 to 2,300 square feet of living space and makes it feel like so much more. The single-level floor plans are designed to be both elegant and inviting, each with a private balcony. The elevators open into welcoming foyers with no long hallways. Covered parking and large private storage spaces round out the uniqueness of these truly distinctive homes.