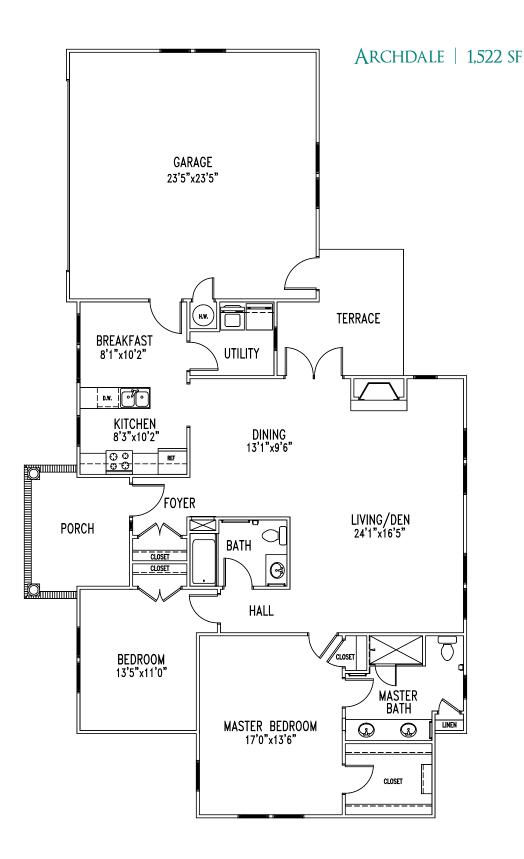

## The OTTAGES

The Cedars Cottages are single-family, two-bedroom homes, many of which have custom upgrades and unique features. Cottages range from 1,500 to over 3,500 square feet and include two-car garages, gas log fireplaces and plenty of storage space. All are maintained, inside and out, by The Cedars. So you can relax, enjoy your home and know that it will remain as beautiful as the day you moved in.