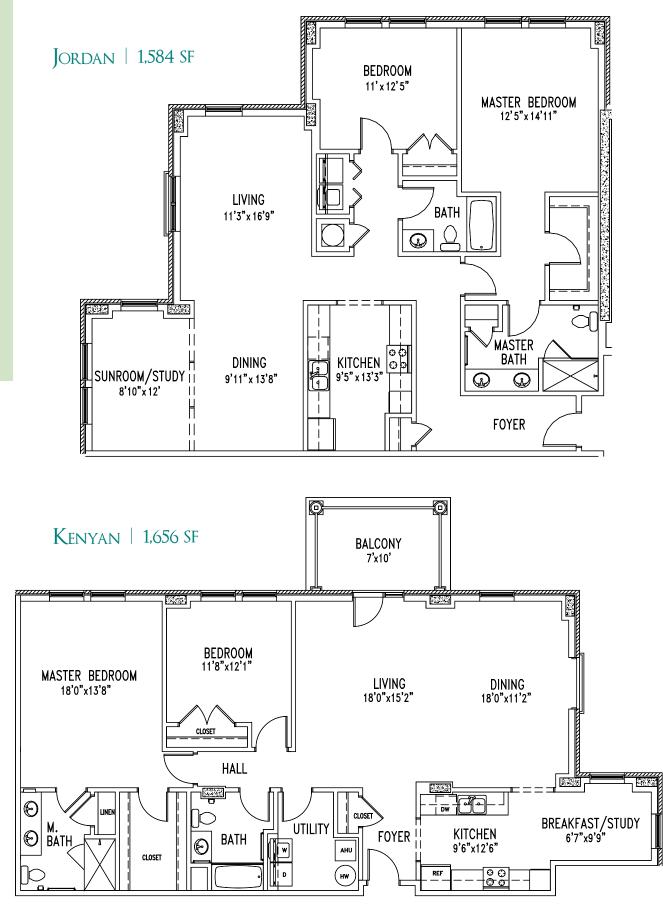

| Location and Amenities   |
|--------------------------|
| Amenities                |
| Monthly Fees7            |
| THE DUBOSE HEALTH CENTER |
| Wellness Center          |
| Home Care Agency         |
| Continuing Care          |
| CAMPUS AND HOME PLANS    |
| Campus Map               |
| THE VILLAS               |
|                          |
| Henley                   |
| Highland                 |
| Holly                    |
| ,<br>Inverness           |
| Madison                  |
| Tanglewood               |
| Jasmine                  |
| Jackson                  |
| Jefferson20              |
| Jordan                   |
| Kenyan                   |
| Kendall22                |
| Kingston22               |
| Lakewood23               |
| Meadowlark               |
| Nightingale              |
| THE VERANDAS             |
| Prestwick                |
| Nottingham               |
| Turnberry                |
| Berkshire                |
| Sommerset                |
| Lincoln29                |
| Essex                    |
| Oakmont                  |