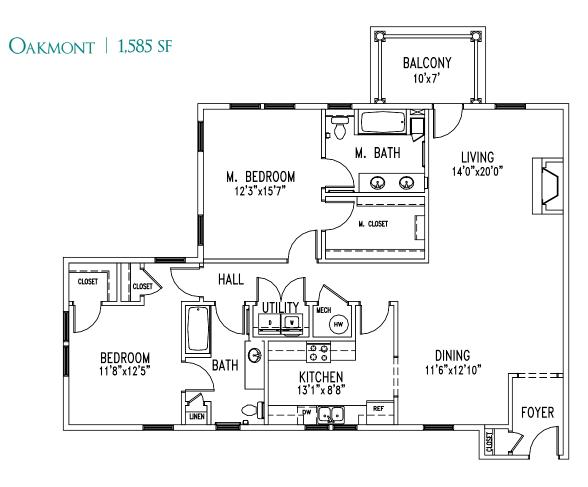

# The

Cedars Villas are available in a variety of distinctive designs that range in size from 960 to over 2,400 square feet. Features include a lovely view of The Great Lawn, beautifully appointed, light-filled interiors and convenience to The Clubhouse. Ownership includes parking in a well-lighted garage under the building. All villas are serviced by two elevators and designed to not only maximize space, but address your every need in a comfortable manner.