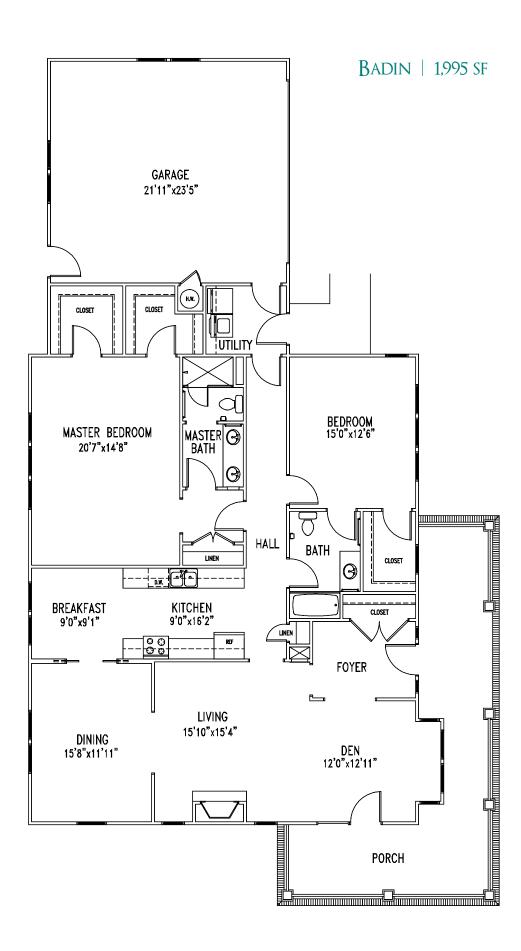

## The OTTAGES

The Cedars Cottages are single-family, two-bedroom homes, many of which have custom upgrades and unique features. Cottages range from 1,500 to over 3,500 square feet and include two-car garages, gas log fireplaces and plenty of storage space. All are maintained, inside and out, by The Cedars. So you can relax, enjoy your home and know that it will remain as beautiful as the day you moved in.