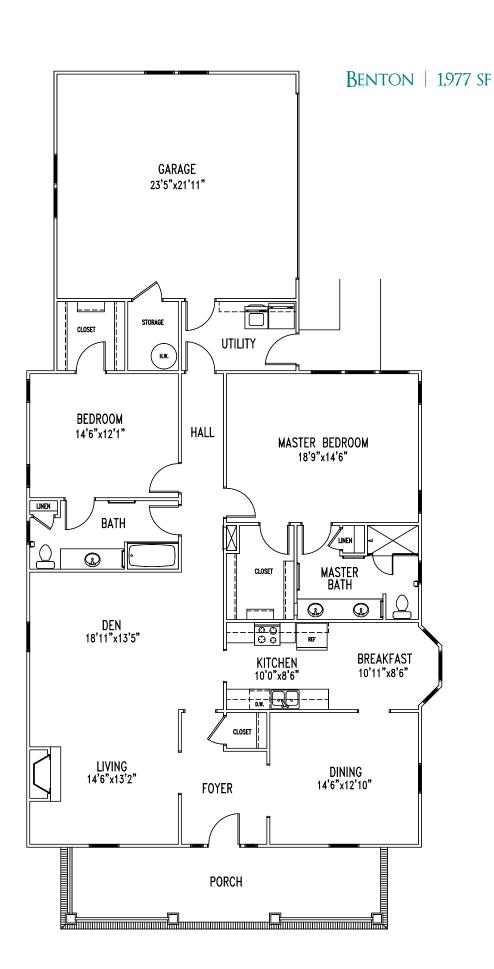

## The OTTAGES

The Cedars Cottages are single-family, two-bedroom homes, many of which have custom upgrades and unique features. Cottages range from 1,500 to over 3,500 square feet and include two-car garages, gas log fireplaces and plenty of storage space. All are maintained, inside and out, by The Cedars. So you can relax, enjoy your home and know that it will remain as beautiful as the day you moved in.