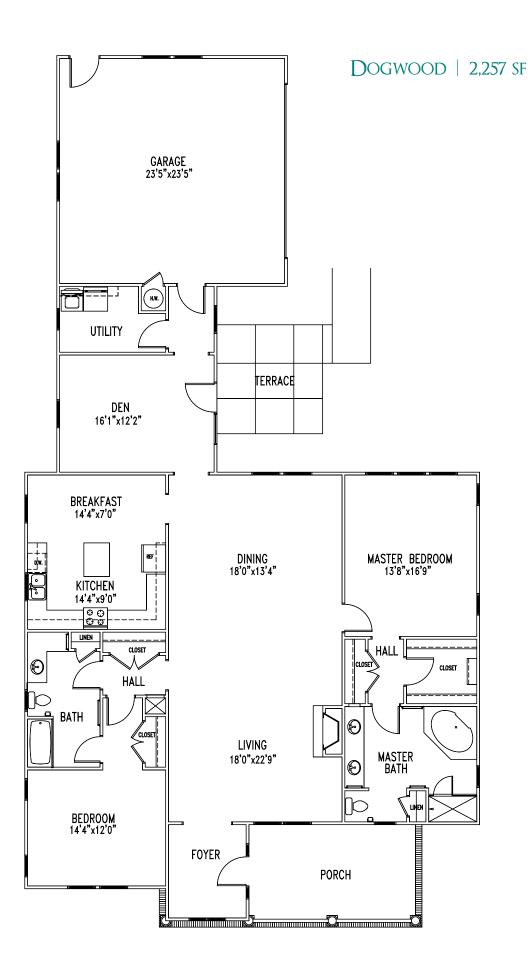

## The OTTAGES

The Cedars Cottages are single-family, two-bedroom homes, many of which have custom upgrades and unique features. Cottages range from 1,500 to over 3,500 square feet and include two-car garages, gas log fireplaces and plenty of storage space. All are maintained, inside and out, by The Cedars. So you can relax, enjoy your home and know that it will remain as beautiful as the day you moved in.

The COTTAGES

The COTTAGES

The Cedars offers two Hamptons on the third floor of our 45,000 sq.ft. clubhouse. If you want a home that is at the center of activity and the closest to our dining and health/spa club this is for you.