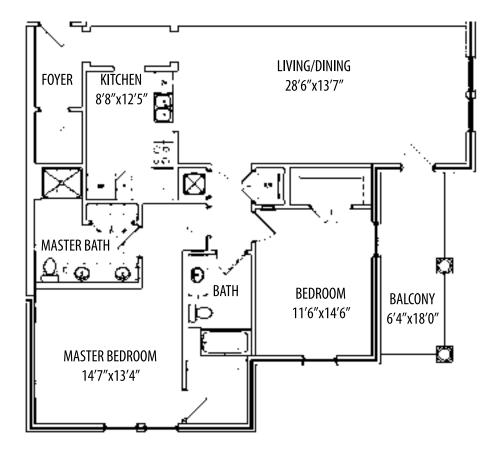

## The OTTAGES

The Cedars Cottages are single-family, two-bedroom homes, many of which have custom upgrades and unique features. Cottages range from 1,500 to over 3,500 square feet and include two-car garages, gas log fireplaces and plenty of storage space. All are maintained, inside and out, by The Cedars. So you can relax, enjoy your home and know that it will remain as beautiful as the day you moved in.

The COTTAGES

The COTTAGES

The Cedars offers two Hamptons on the third floor of our 45,000 sq.ft. clubhouse. If you want a home that is at the center of activity and the closest to our dining and health/spa club this is for you.