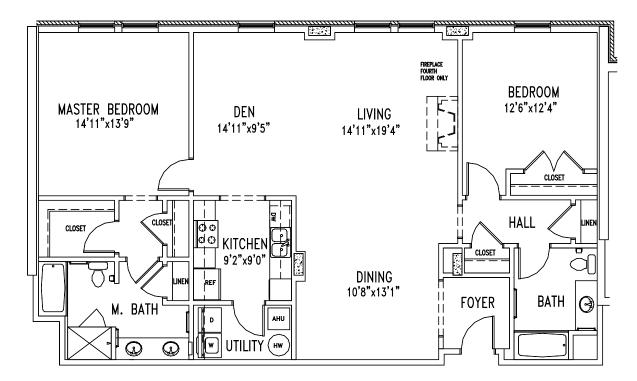

ght-filled interiors and convenience to The Clubhouse. Ownership includes parking in a well-lighted garage under the building. All villas are serviced by two elevators and designed to not only maximize space, but address your every need in a comfortable manner.



The VILLAS

GLENVIEW | 961 SF



HENLEY | 1,105 SF



The VILLAS



#### HOLLY | 1,156 SF



Inverness | 1,257 SF







The VILLAS





JACKSON | 1,522 SF BALCONY 7'x10' 7777 FIREPLACE Fourth Floor only BEDROOM 13'8"x12'9" DEN MASTER BEDROOM LIVING 15'5"x8'11" 18'4"x17'9" 15'5"x13'5" CLOSET HALL UTILITY 0 M. BATH 00 00 CLOSET DINING ſ٦ CLOSET CLOSET 1 0 8'0"x10'8" KITCHEN] T BATH MECH pw 10'9"x8'6" HW/M q REF  $\bigcirc$ 0 Ē JEFFERSON | 1,580 SF BALCONY 7'x10' 

0

 $\bigcirc$ 

17.1

D



The VILLAS



#### Kendall | 1,721 SF





The VILLAS



#### Meadowlark | 2,119 SF











### **VERANDAS**

The first thing you'll notice about a Cedars Veranda home is its unique design, which takes 1,088 to 2,300 square feet of living space and makes it feel like so much more. The single-level floor plans are designed to be both elegant and inviting, each with a private balcony. The elevators open into welcoming foyers with no long hallways. Covered parking and large private storage spaces round out the uniqueness of these truly distinctive homes.



The VERANDAS









ESSEX | 1,385 SF











## The OTTAGES

The Cedars Cottages are single-family, two-bedroom homes, many of which have custom upgrades and unique features. Cottages range from 1,500 to over 3,500 square feet and include two-car garages, gas log firepl