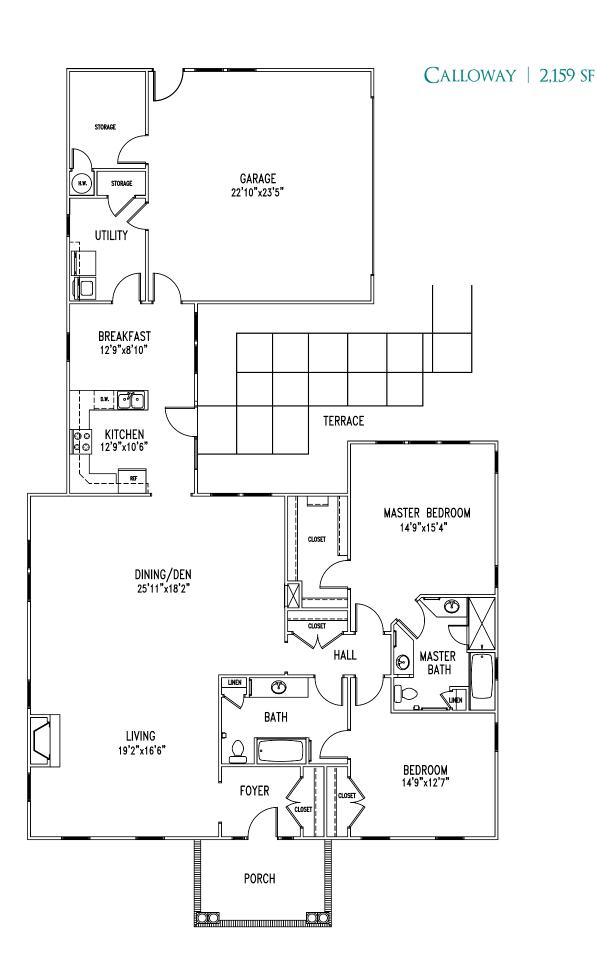

## The OTTAGES

The Cedars Cottages are single-family, two-bedroom homes, many of which have custom upgrades and unique features. Cottages range from 1,500 to over 3,500 square feet and include two-car garages, gas log fireplaces and plenty of storage space. All are maintained, inside and out, by The Cedars. So you can relax, enjoy your home and know that it will remain as beautiful as the day you moved in.