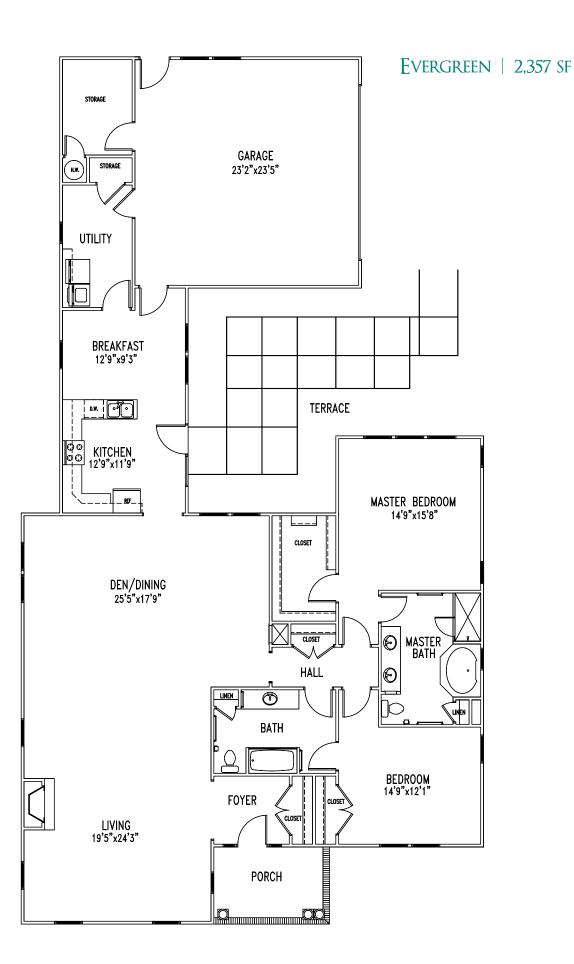

## The OTTAGES

The Cedars Cottages are single-family, two-bedroom homes, many of which have custom upgrades and unique features. Cottages range from 1,500 to over 3,500 square feet and include two-car garages, gas log fireplaces and plenty of storage space. All are maintained, inside and out, by The Cedars. So you can relax, enjoy your home and know that it will remain as beautiful as the day you moved in.

The COTTAGES

The COTTAGES

The Cedars offers two Hamptons on the third floor of our 45,000 sq.ft. clubhouse. If you want a home that is at the center of activity and the closest to our dining and health/spa club this is for you.