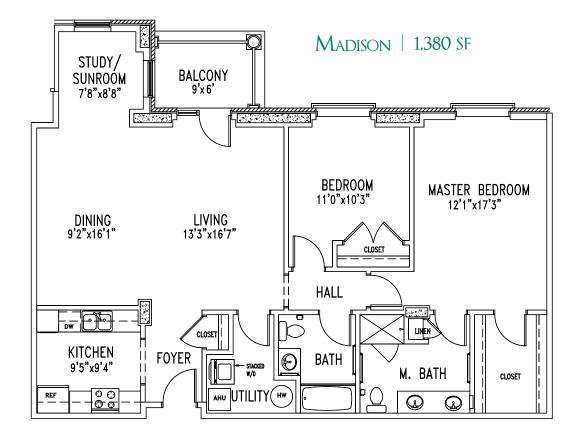

# The

Cedars Villas are available in a variety of distinctive designs that range in size from 960 to over 2,400 square feet. Features include a lovely view of The Great Lawn, beautifully appointed, light-filled interiors and convenience to The Clubhouse. Ownership includes parking in a well-lighted garage under the building. All villas are serviced by two elevators and designed to not only maximize space, but address your every need in a comfortable manner.