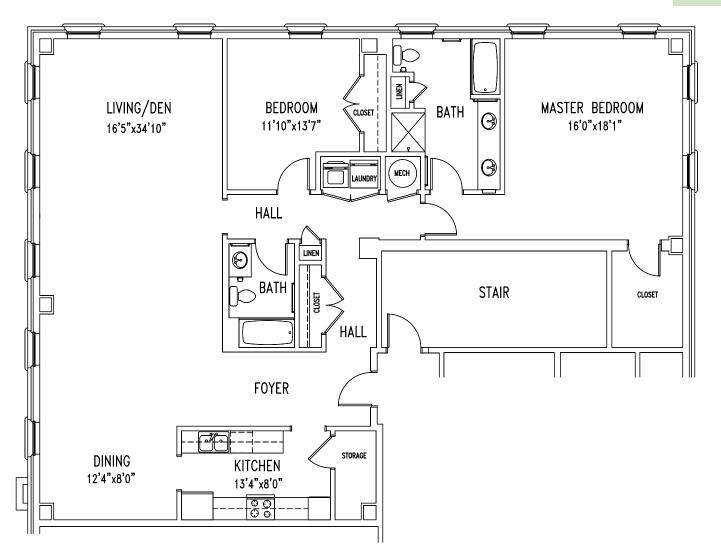

#### HOLLY | 1,156 SF

Inverness | 1,257 SF

The VILLAS

JACKSON | 1,522 SF BALCONY 7'x10' 7777 FIREPLACE Fourth Floor only BEDROOM 13'8"x12'9" DEN MASTER BEDROOM LIVING 15'5"x8'11" 18'4"x17'9" 15'5"x13'5" CLOSET HALL UTILITY 0 M. BATH 00 00 CLOSET DINING ſ٦ CLOSET CLOSET 1 0 8'0"x10'8" KITCHEN] T BATH MECH pw 10'9"x8'6" HW/M q REF  $\bigcirc$ 0 Ē JEFFERSON | 1,580 SF BALCONY 7'x10' 