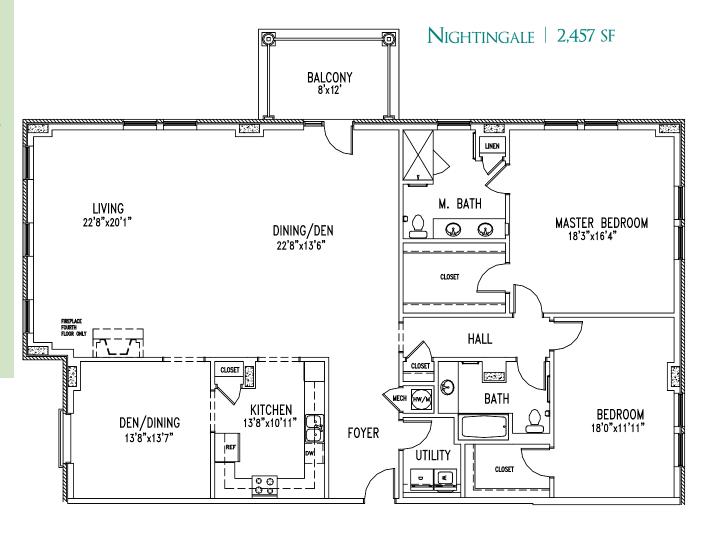

# The

Cedars Villas are available in a variety of distinctive designs that range in size from 960 to over 2,400 square feet. Features include a lovely view of The Great Lawn, beautifully appointed, light-filled interiors and convenience to The Clubhouse. Ownership includes parking in a well-lighted garage under the building. All villas are serviced by two elevators and designed to not only maximize space, but address your every need in a comfortable manner.