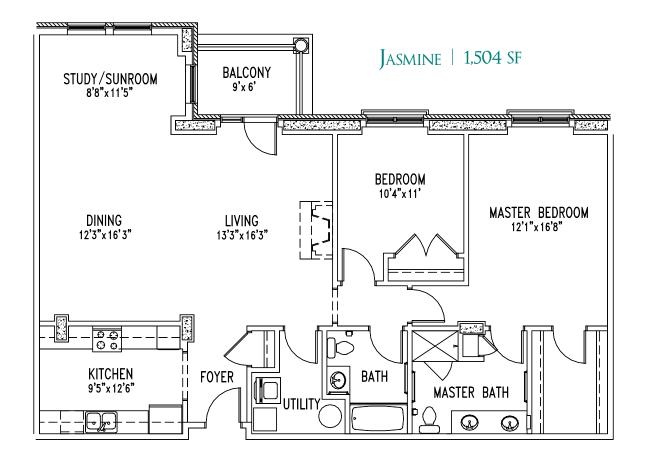

### **VERANDAS**

The first thing you'll notice about a Cedars Veranda home is its unique design, which takes 1,088 to 2,300 square feet of living space and makes it feel like so much more. The single-level floor plans are designed to be both elegant and inviting, each with a private balcony. The elevators open into welcoming foyers with no long hallways. Covered parking and large private storage spaces round out the uniqueness of these truly distinctive homes.