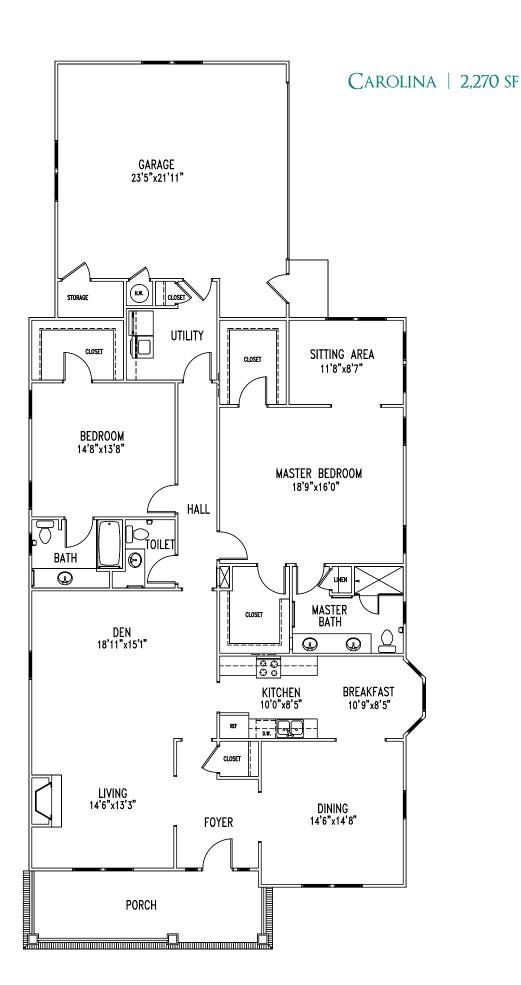

## The OTTAGES

The Cedars Cottages are single-family, two-bedroom homes, many of which have custom upgrades and unique features. Cottages range from 1,500 to over 3,500 square feet and include two-car garages, gas log fireplaces and plenty of storage space. All are maintained, inside and out, by The Cedars. So you can relax, enjoy your home and know that it will remain as beautiful as the day you moved in.

The COTTAGES

The COTTAGES

The Cedars offers two Hamptons on the third floor of our 45,000 sq.ft. clubhouse. If you want a home that is at the center of activity and the closest to our dining and health/spa club this is for you.