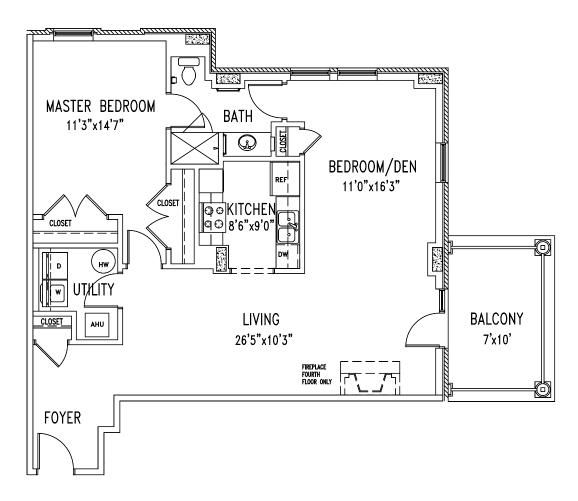

### **VERANDAS**

The first thing you'll notice about a Cedars Veranda home is its unique design, which takes 1,088 to 2,300 square feet of living space and makes it feel like so much more. The single-level floor plans are designed to be both elegant and inviting, each with a private balcony. The elevators open into welcoming foyers with no long hallways. Covered parking and large private storage spaces round out the uniqueness of these truly distinctive homes.

The VERANDAS

ESSEX | 1,385 SF