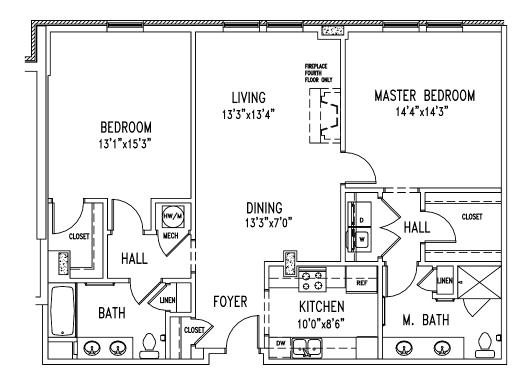

# The

Cedars Villas are available in a variety of distinctive designs that range in size from 960 to over 2,400 square feet. Features include a lovely view of The Great Lawn, beautifully appointed, light-filled interiors and convenience to The Clubhouse. Ownership includes parking in a well-lighted garage under the building. All villas are serviced by two elevators and designed to not only maximize space, but address your every need in a comfortable manner.