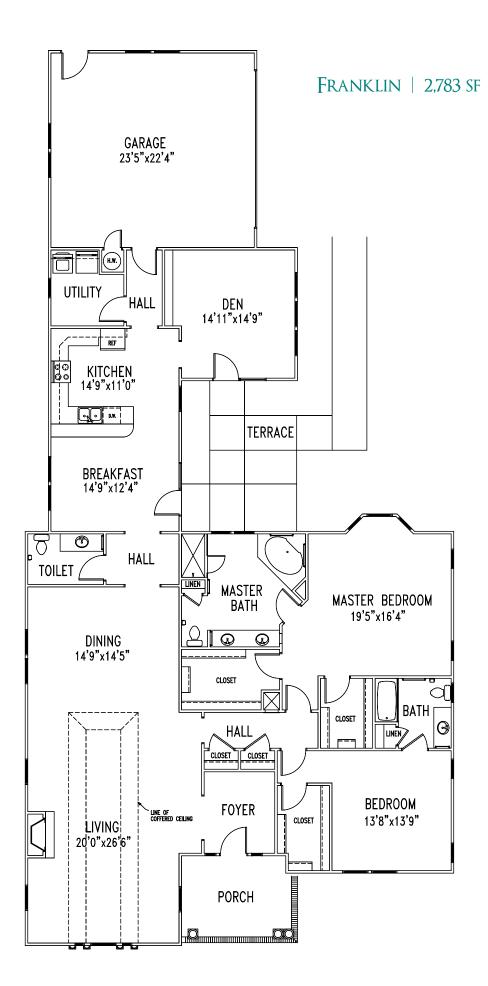

## The OTTAGES

The Cedars Cottages are single-family, two-bedroom homes, many of which have custom upgrades and unique features. Cottages range from 1,500 to over 3,500 square feet and include two-car garages, gas log fireplaces and plenty of storage space. All are maintained, inside and out, by The Cedars. So you can relax, enjoy your home and know that it will remain as beautiful as the day you moved in.

The COTTAGES

The COTTAGES

The Cedars offers two Hamptons on the third floor of our 45,000 sq.ft. clubhouse. If you want a home that is at the center of activity and the closest to our dining and health/spa club this is for you.