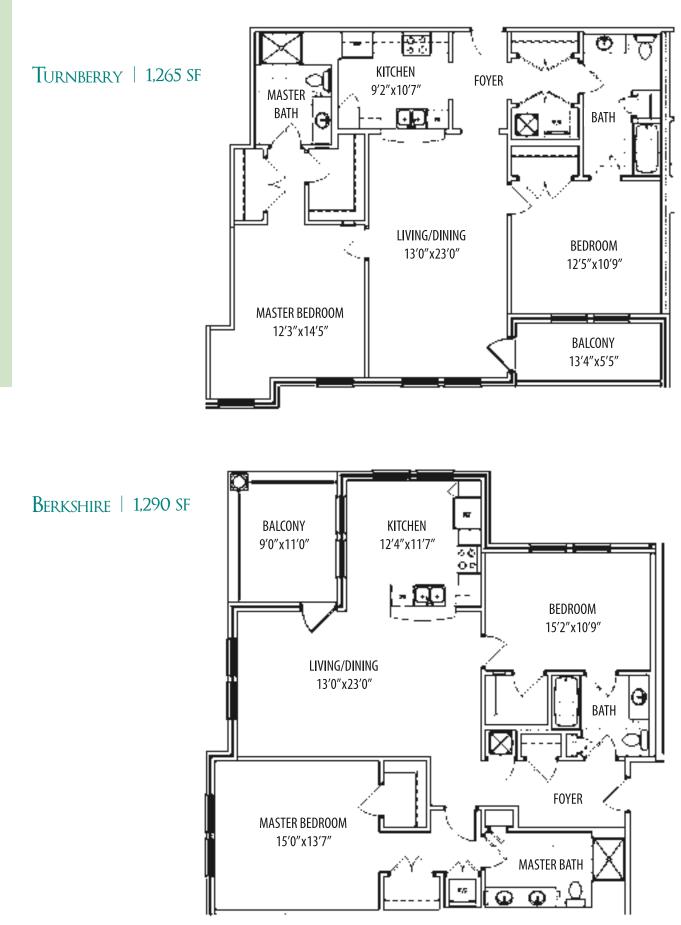

### **VERANDAS**

The first thing you'll notice about a Cedars Veranda home is its unique design, which takes 1,088 to 2,300 square feet of living space and makes it feel like so much more. The single-level floor plans are designed to be both elegant and inviting, each with a private balcony. The elevators open into welcoming foyers with no long hallways. Covered parking and large private storage spaces round out the uniqueness of these truly distinctive homes.

The VERANDAS

ESSEX | 1,385 SF