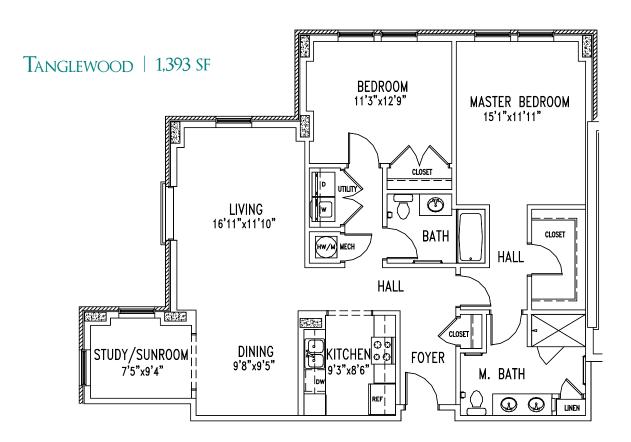

### **VERANDAS**

The first thing you'll notice about a Cedars Veranda home is its unique design, which takes 1,088 to 2,300 square feet of living space and makes it feel like so much more. The single-level floor plans are designed to be both elegant and inviting, each with a private balcony. The elevators open into welcoming foyers with no long hallways. Covered parking and large private storage spaces round out the uniqueness of these truly distinctive homes.

The VERANDAS

ESSEX | 1,385 SF