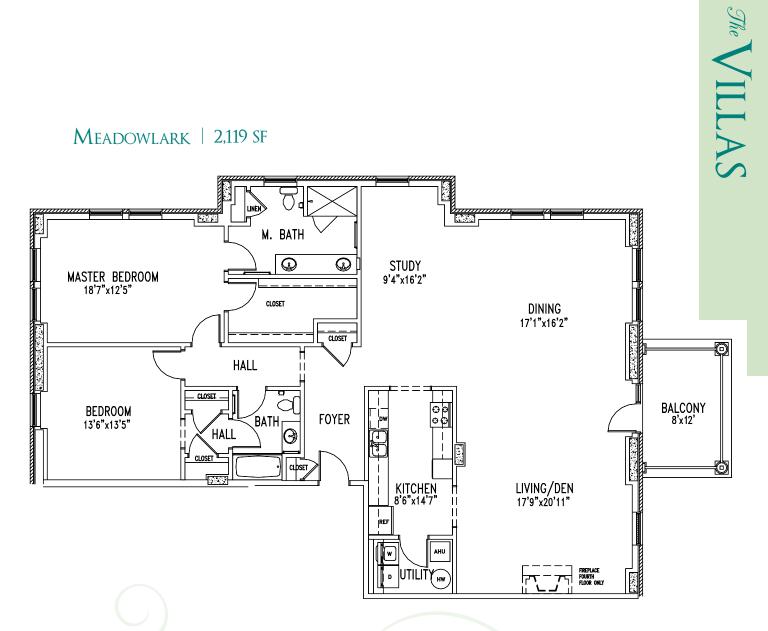

ubhouse. Ownership includes parking in a well-lighted garage under the building. All villas are serviced by two elevators and designed to not only maximize space, but address your every need in a comfortable manner.



The VILLAS

GLENVIEW | 961 SF



HENLEY | 1,105 SF



The VILLAS



#### HOLLY | 1,156 SF



Inverness | 1,257 SF







The VILLAS





JACKSON | 1,522 SF BALCONY 7'x10' 7777 FIREPLACE Fourth Floor only BEDROOM 13'8"x12'9" DEN MASTER BEDROOM LIVING 15'5"x8'11" 18'4"x17'9" 15'5"x13'5" CLOSET HALL UTILITY 0 M. BATH 00 00 CLOSET DINING ſ٦ CLOSET CLOSET 1 0 8'0"x10'8" KITCHEN] T BATH MECH pw 10'9"x8'6" HW/M q REF  $\bigcirc$ 0 Ē JEFFERSON | 1,580 SF BALCONY 7'x10' 

0

 $\bigcirc$ 

17.1

D



The VILLAS



#### Kendall | 1,721 SF





The VILLAS



#### Meadowlark | 2,119 SF











### **VERANDAS**

The first thing you'll notice about a Cedars Veranda home is its unique design, which takes 1,088 to 2,300 square feet of living space and makes it feel like so much more. The single-level floor plans are designed to be both elegant and inviting, each with a private balcony. The elevators open into welcoming foyers with no long hallways. Covered parking and large private storage spaces round out the uniqueness of these truly distinctive homes.



The VERANDAS









ESSEX | 1,385 SF











## The OTTAGES

The Cedars Cottages are single-family, two-bedroom homes, many of which have custom upgrades and unique features. Cottages range from 1,500 to over 3,500 square feet and include two-car garages, gas log fireplaces and plenty of storage space. All are main