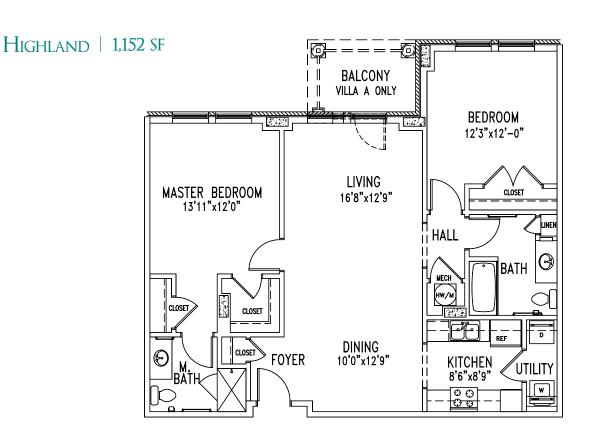

#### HOLLY | 1,156 SF

Inverness | 1,257 SF

The VILLAS

JACKSON | 1,522 SF BALCONY 7'x10' 7777 FIREPLACE Fourth Floor only BEDROOM 13'8"x12'9" DEN MASTER BEDROOM LIVING 15'5"x8'11" 18'4"x17'9" 15'5"x13'5" CLOSET HALL UTILITY 0 M. BATH 00 00 CLOSET DINING ſ٦ CLOSET CLOSET 1 0 8'0"x10'8" KITCHEN] T BATH MECH pw 10'9"x8'6" HW/M q REF  $\bigcirc$ 0 Ē JEFFERSON | 1,580 SF BALCONY 7'x10' 