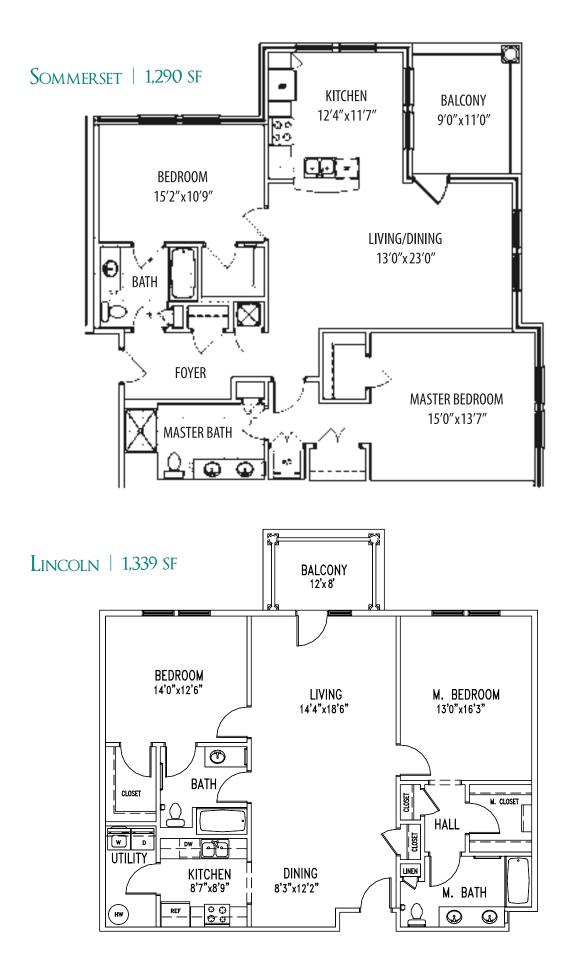

### **VERANDAS**

The first thing you'll notice about a Cedars Veranda home is its unique design, which takes 1,088 to 2,300 square feet of living space and makes it feel like so much more. The single-level floor plans are designed to be both elegant and inviting, each with a private balcony. The elevators open into welcoming foyers with no long hallways. Covered parking and large private storage spaces round out the uniqueness of these truly distinctive homes.

The VERANDAS

ESSEX | 1,385 SF