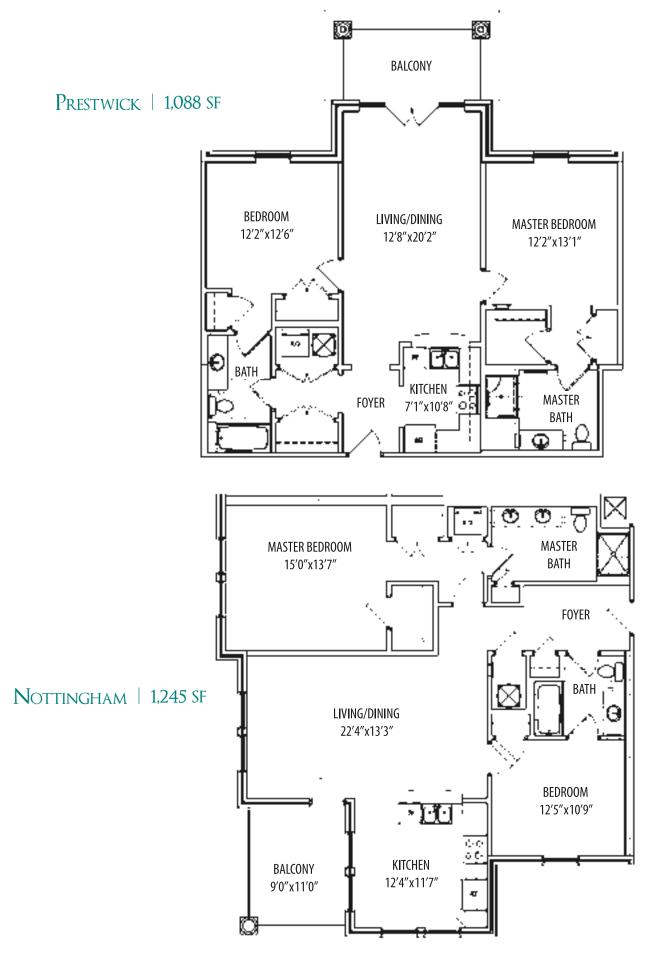

### **VERANDAS**

The first thing you'll notice about a Cedars Veranda home is its unique design, which takes 1,088 to 2,300 square feet of living space and makes it feel like so much more. The single-level floor plans are designed to be both elegant and inviting, each with a private balcony. The elevators open into welcoming foyers with no long hallways. Covered parking and large private storage spaces round out the uniqueness of these truly distinctive homes.

The VERANDAS

ESSEX | 1,385 SF