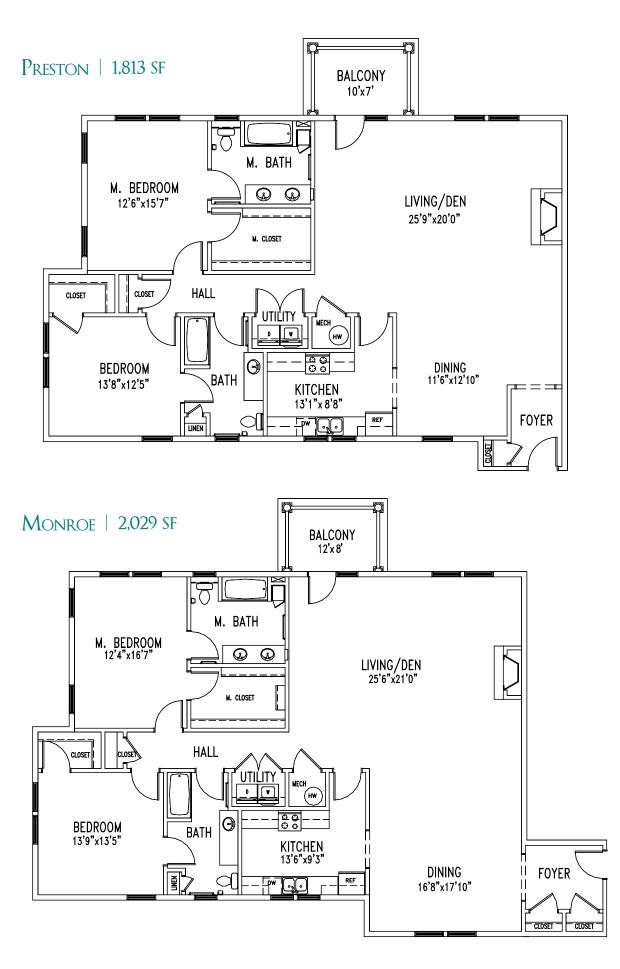

# The

Cedars Villas are available in a variety of distinctive designs that range in size from 960 to over 2,400 square feet. Features include a lovely view of The Great Lawn, beautifully appointed, light-filled interiors and convenience to The Clubhouse. Ownership includes parking in a well-lighted garage under the building. All villas are serviced by two elevators and designed to not only maximize space, but address your every need in a comfortable manner.