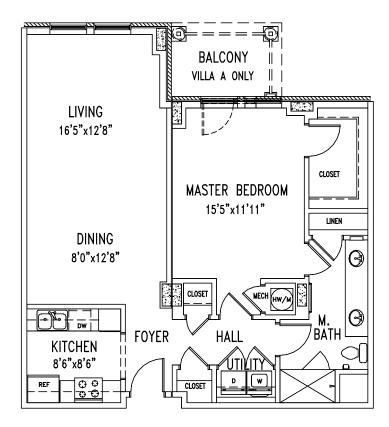

#### HOLLY | 1,156 SF

Inverness | 1,257 SF

The VILLAS

JACKSON | 1,522 SF BALCONY 7'x10' 7777 FIREPLACE Fourth Floor only BEDROOM 13'8"x12'9" DEN MASTER BEDROOM LIVING 15'5"x8'11" 18'4"x17'9" 15'5"x13'5" CLOSET HALL UTILITY 0 M. BATH 00 00 CLOSET DINING ſ٦ CLOSET CLOSET 1 0 8'0"x10'8" KITCHEN] T BATH MECH pw 10'9"x8'6" HW/M q REF  $\bigcirc$ 0 Ē JEFFERSON | 1,580 SF BALCONY 7'x10' 