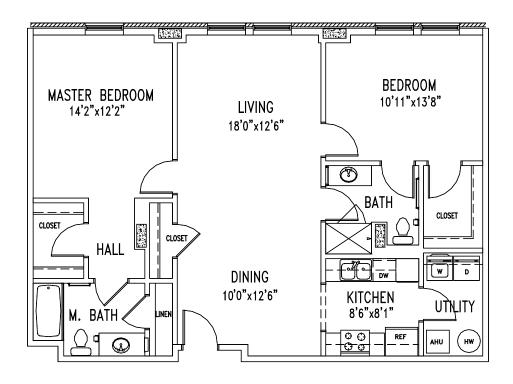

# The

Cedars Villas are available in a variety of distinctive designs that range in size from 960 to over 2,400 square feet. Features include a lovely view of The Great Lawn, beautifully appointed, light-filled interiors and convenience to The Clubhouse. Ownership includes parking in a well-lighted garage under the building. All villas are serviced by two elevators and designed to not only maximize space, but address your every need in a comfortable manner.