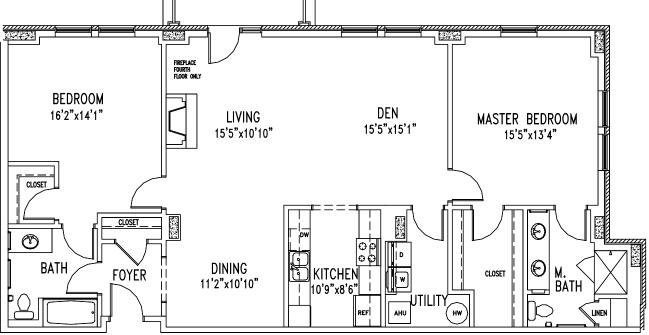

#### HOLLY | 1,156 SF

Inverness | 1,257 SF

The VILLAS

JACKSON | 1,522 SF BALCONY 7'x10' 7777 FIREPLACE Fourth Floor only BEDROOM 13'8"x12'9" DEN MASTER BEDROOM LIVING 15'5"x8'11" 18'4"x17'9" 15'5"x13'5" CLOSET HALL UTILITY 0 M. BATH 00 00 CLOSET DINING ſ٦ CLOSET CLOSET 1 0 8'0"x10'8" KITCHEN] T BATH MECH pw 10'9"x8'6" HW/M q REF  $\bigcirc$ 0 Ē JEFFERSON | 1,580 SF BALCONY 7'x10' 