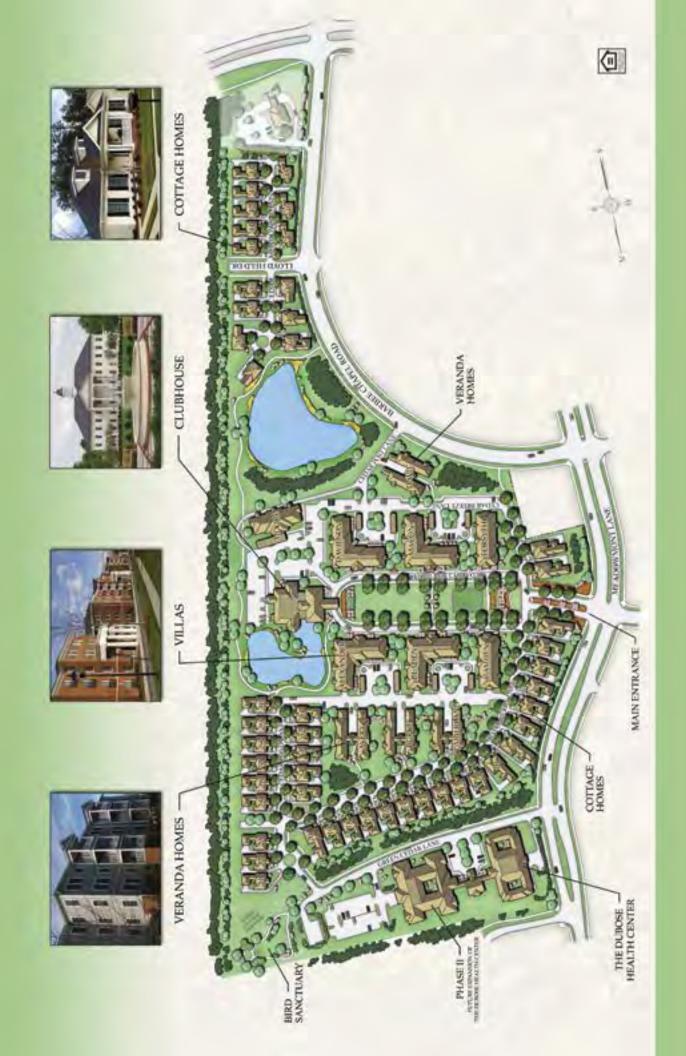

# CAMPUS AND HOME PLANS

The overall design of The Cedars takes into account the beautiful surroundings of our 50-acre site, easy accessibility to every facility and a sense of privacy that is natural to our enclosed campus.

# The

Cedars Villas are available in a variety of distinctive designs that range in size from 960 to over 2,400 square feet. Features include a lovely view of The Great Lawn, beautifully appointed, light-filled interiors and convenience to The Clubhouse. Ownership includes parking in a well-lighted garage under the building. All villas are serviced by two elevators and designed to not only maximize space, but address your every need in a comfortable manner.

### **VERANDAS**

The first thing you'll notice about a Cedars Veranda home is its unique design, which takes 1,088 to 2,300 square feet of living space and makes it feel like so much more. The single-level floor plans are designed to be both elegant and inviting, each with a private balcony. The elevators open into welcoming foyers with no long hallways. Covered parking and large private storage spaces round out the uniqueness of these truly distinctive homes.

## The OTTAGES

The Cedars Cottages are single-family, two-bedroom homes, many of which have custom upgrades and unique features. Cottages range from 1,500 to over 3,500 square feet and include two-car garages, gas log fireplaces and plenty of storage space. All are maintained, inside and out, by The Cedars. So you can relax, enjoy your home and know that it will remain as beautiful as the day you moved in.