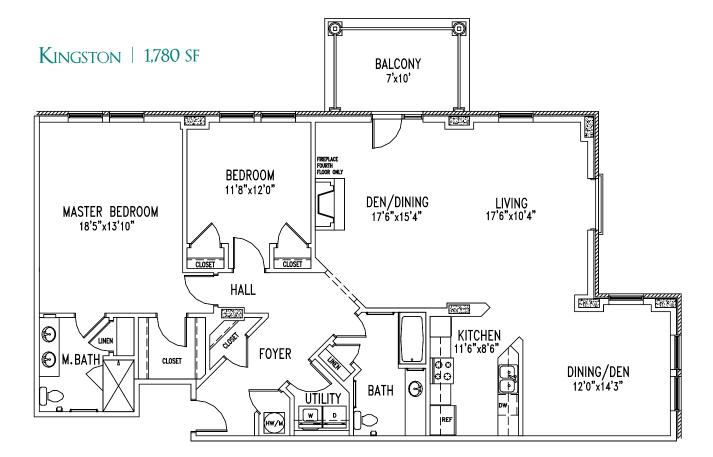

| Location and Amenities   |
|--------------------------|
| Amenities                |
| Monthly Fees7            |
| THE DUBOSE HEALTH CENTER |
| Wellness Center          |
| Home Care Agency         |
| Continuing Care          |
| CAMPUS AND HOME PLANS    |
| Campus Map               |
| THE VILLAS               |
|                          |
| Henley                   |
| Highland                 |
| Holly                    |
| ,<br>Inverness           |
| Madison                  |
| Tanglewood               |
| Jasmine                  |
| Jackson                  |
| Jefferson20              |
| Jordan                   |
| Kenyan                   |
| Kendall22                |
| Kingston22               |
| Lakewood23               |
| Meadowlark               |
| Nightingale              |
| THE VERANDAS             |
| Prestwick                |
| Nottingham               |
| Turnberry                |
| Berkshire                |
| Sommerset                |
| Lincoln29                |
| Essex                    |
| Oakmont                  |