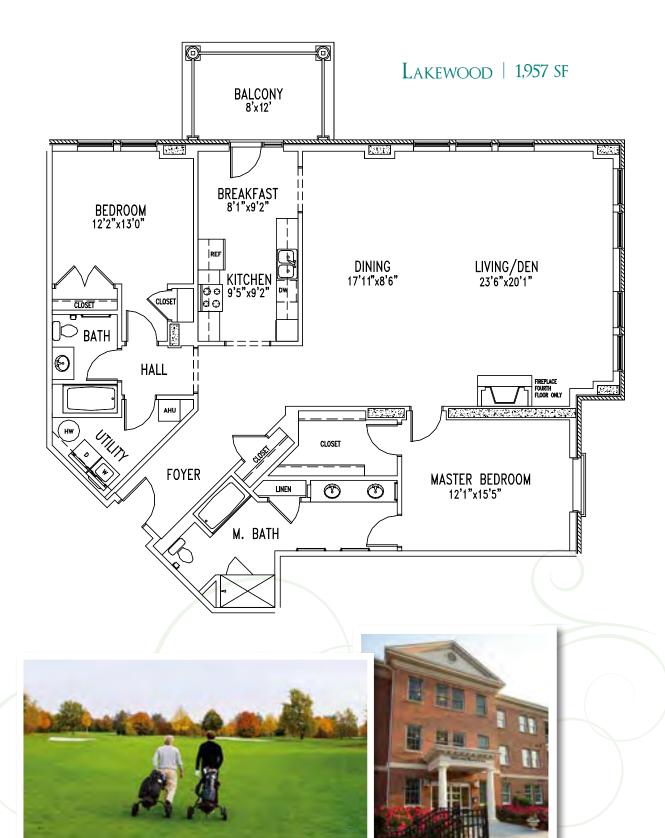

# The

Cedars Villas are available in a variety of distinctive designs that range in size from 960 to over 2,400 square feet. Features include a lovely view of The Great Lawn, beautifully appointed, light-filled interiors and convenience to The Clubhouse. Ownership includes parking in a well-lighted garage under the building. All villas are serviced by two elevators and designed to not only maximize space, but address your every need in a comfortable manner.